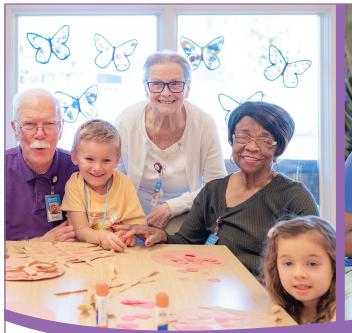

## Adult Day Club

Specially designed for people with dementia

Our innovative Dementia Care and Education Campus enriches the care of people living with all types of dementia and provides caregivers a little time to nurture their own well-being. Our skilled and compassionate staff engage loved ones in social activities like dance, music, art and exercise. Each day, youngsters join the fun as part of a unique intergenerational program, sparking joy for both age groups. Members who love the outdoors, can enjoy a beautiful view of Camelback Mountain as they stroll the secure courtyard. Clinical staff are always onsite. Lunch and snacks are provided.